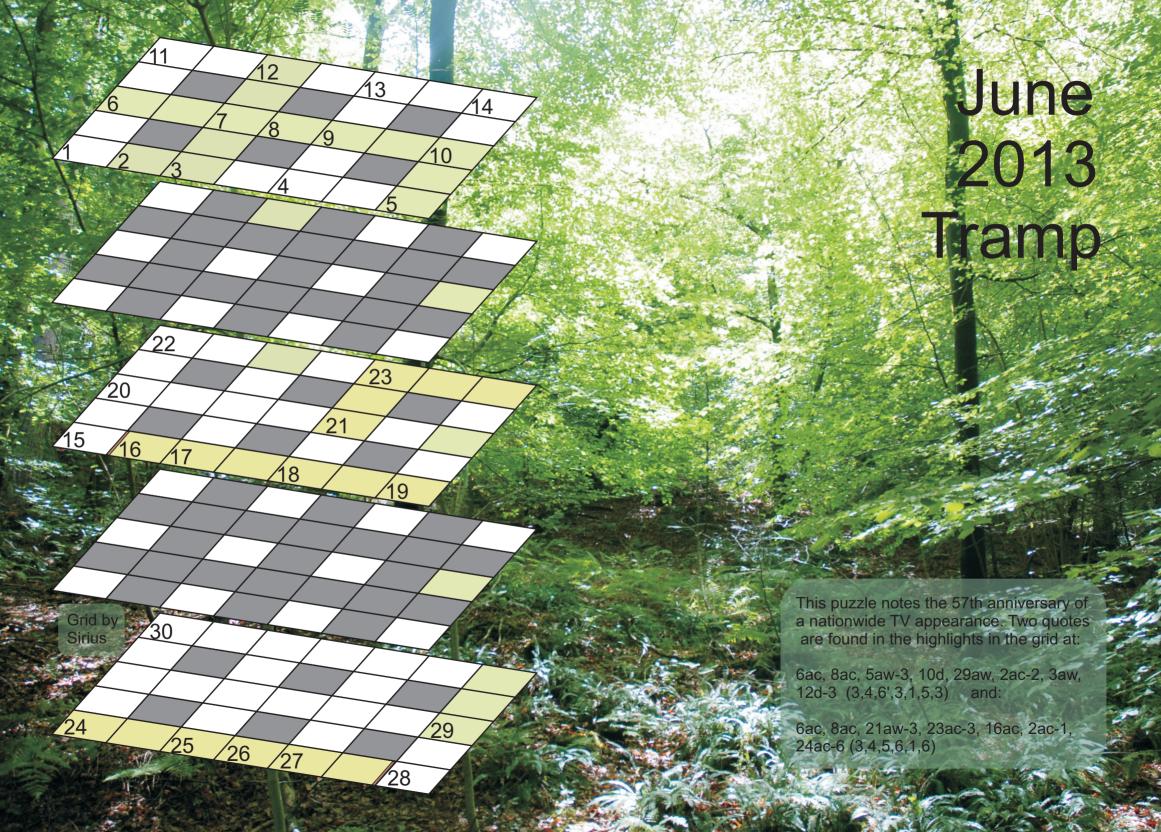

| MON                                                                           | TUES                                                           | WED                                                               | THURS                                                                          | FRI                                                           | SAT                                                                                   | SUN                                                                     |
|-------------------------------------------------------------------------------|----------------------------------------------------------------|-------------------------------------------------------------------|--------------------------------------------------------------------------------|---------------------------------------------------------------|---------------------------------------------------------------------------------------|-------------------------------------------------------------------------|
| 6ac, 8ac, 5aw-3, 10d, 29aw, 2ac-2, 3aw, 12d-3 (3,4,6',3,1,5,3)                |                                                                | 6ac, 8ac, 21aw-3, 23ac-3, 16ac, 2ac-1, 24ac-6 (3,4,5,6,1,6)       |                                                                                |                                                               | <b>1</b> 17aw                                                                         | <b>2</b> 29ba                                                           |
|                                                                               |                                                                |                                                                   |                                                                                |                                                               | Copying recording, missing introduction (5)                                           | Large lady reduces<br>McDonalds burger with<br>'regulars' in meal (3,4) |
| 3 <sub>26ac-2,27aw</sub>                                                      | <b>4</b> <sub>25aw</sub>                                       | 5 <sub>16ac</sub>                                                 | 6 <sub>20ac</sub>                                                              | 7 <sub>28aw</sub>                                             | <b>8</b> <sub>12d</sub>                                                               | 9 <sub>11d</sub>                                                        |
| Bouts of depression, finally nursed by large tablets (6)                      | Underwear against a woman's excellent (5)                      | Around criminal, thug captured (6)                                | Short feature against wine (7)                                                 | First night, United in the red? (5)                           | Go mad over belief (5)                                                                | Other old-fashioned,<br>topless, beautiful ladies<br>(5)                |
| 10 <sub>13d</sub>                                                             | <b>11</b> <sub>11ac</sub>                                      | 12 <sub>15aw</sub>                                                | 13 <sub>18aw</sub>                                                             | 14 3d                                                         | 15 3aw                                                                                | 16 <sub>9d</sub>                                                        |
| Fat singer performs for festival? (5)                                         | Unlimited bar after tip (7)                                    | Package extra large in conversation? (5)                          | Reagan eventually has part for Bulgarian politician (5)                        | Fallen woman picked up in frost (4)                           | Badger tuberculosis<br>spreading? Animals<br>selected primarily from<br>thousands (5) | Sex without partners not being casual? (4)                              |
| 17 <sub>22ac</sub>                                                            | 18 <sub>5d</sub>                                               | 19 <sub>5aw</sub>                                                 | 20 24ac                                                                        | 21 <sub>24aw</sub>                                            | 22 <sub>4aw</sub>                                                                     | 23 4d,27aw-3                                                            |
| Mistress, for example, is embraced getting this (3-4)                         | Balls out, maybe prominent (5)                                 | Marks and Spencer's opening next to school in recess (5)          | Talk close to receiver, a phone company likes men and women to be included (6) | Ends trains (5)                                               | That man's on about old song? (5)                                                     | Having sex, scratching fellow's tackle (7)                              |
| 24 1ac                                                                        | 25 30ac                                                        | 26 1d                                                             | 27 <sub>14d</sub>                                                              | 28 1aw                                                        | 29 <sub>19aw</sub>                                                                    | 30 7d                                                                   |
| Keeps returning Australian, ultimately, for Priscilla Queen of the Desert (7) | Tool to flatten joints of meats cooking over ends of stove (7) | Mock opening to<br>Springsteen's <i>Born to</i><br><i>Run</i> (5) | Almost turn up after street parade (5)                                         | Second tee unknown<br>backing short golfer to<br>make cut (5) | Resistance in bank one's having a go (5)                                              | Movement replaces section of USA's ancient city (5)                     |
| 31 6d  Plant cocaine inside Yankee, oddly unclad (5)                          |                                                                |                                                                   | ? (I'm OK                                                                      | ('m OK)<br>Yap                                                | 5d                                                                                    |                                                                         |
|                                                                               |                                                                |                                                                   | Yap                                                                            | ne - M                                                        |                                                                                       | Jun 2013                                                                |